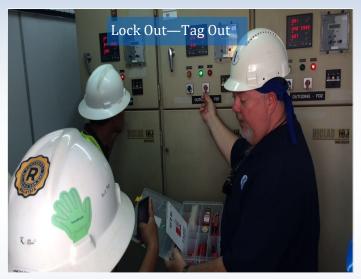

#### **DNV-GL Accredited Courses**

- High Voltage Technology & Safety (IMO Model Course 7.08, Competency 1.4)
- Security Awareness Training (IMO Model Course 3.27)

- Security Awareness Training for Seafarers with Designated Security Duties (IMO Model Course 3.26)
- Safe Systems of Work (Modules)
  - \* Risk Assessment : JSA, TBT, PTW
  - \* Hazard Management
  - \* Isolation—Lock Out / Tag Out
  - \* Manual Handling
  - \* Confined Space Entry & Rescue
  - \* Working at Height & Rescue
  - \* Effective Drills—Fire Fighting
  - \* Effective Drills— SOPEP
  - \* Maritime Labor Convention
  - \* Ship Resource Management
  - \*\* and more