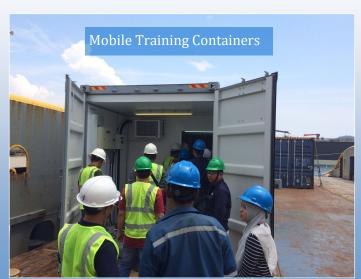

### **Containerized Training Solutions**

Containerized Training Systems are built into high-cube shipping containers. The training container can be economically shipped almost anywhere to ensure quality training at your worksite. This is especially cost effective for multiple training sessions.